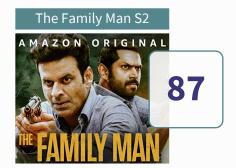

# **Web-Series Driver Profiles**

Examples

PANCHAYAT S2 (OPR: 75)

#### **High Weight**

**Low Weight** 

**ROCKET BOYS (OPR: 67)** 