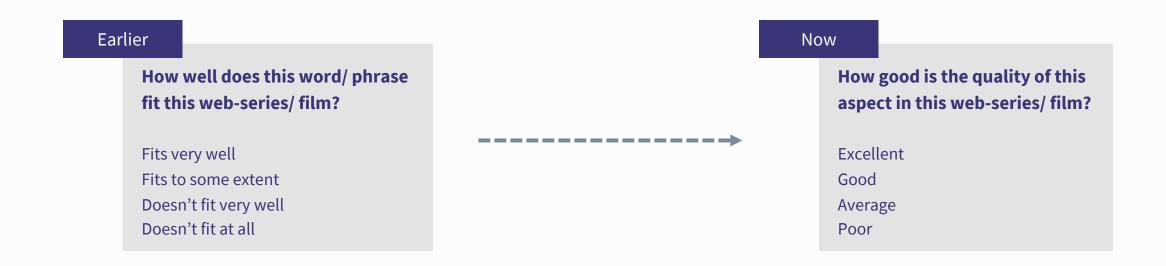

#### PARAMETER MODIFICATION

- In Ormax Stream Test so far, we have been using "Fit" as the parameter, i.e., how well does a driver fit a particular series/ film
- Based on qualitative research, the parameter has been modified from **fit** to **quality of fit**, so that medicore presence of a driver does not lead to a high score. For example, a comedy show/ film should not score high on Mind Fresh simply because of its genre, if the quality of comedy in the show/ film is poor