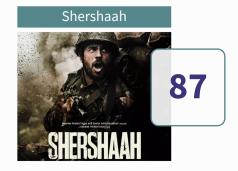

### **DRIVER PROFILE**

**SHERSHAAH (OPR: 82)** 

#### **High Weight**

**Low Weight** 