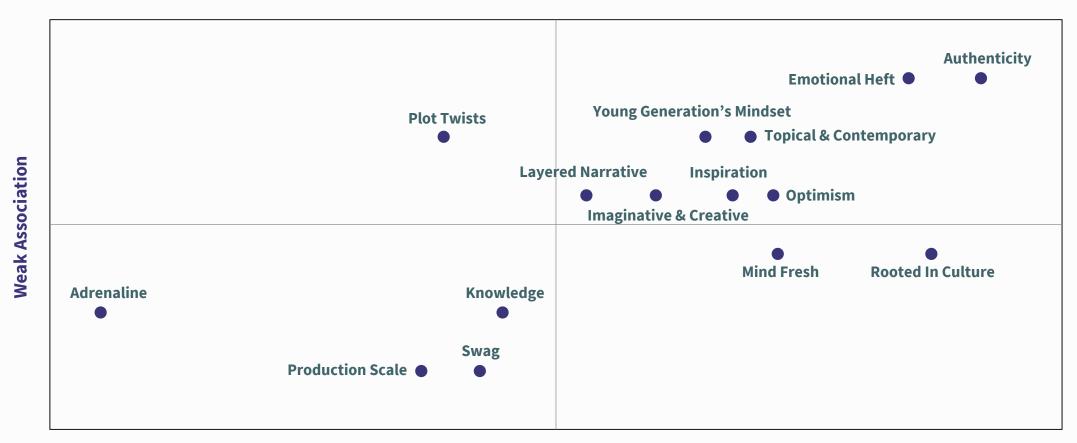

# **Updated Web-Series (Fiction) OPR Drivers**

# **UPDATED WEB-SERIES (FICTION) OPR DRIVERS**

9% Emotional Heft

8% Plot Twists

8% Topical & Contemporary

- 8% Young Generation's Mindset
- 7% Imaginative & Creative
- 7% Layered Narrative

7% Optimism

7% Inspiration

6% Mind Fresh

6% Rooted In Culture

5% Adrenaline

5% Knowledge

4% Production Scale

4% Swag