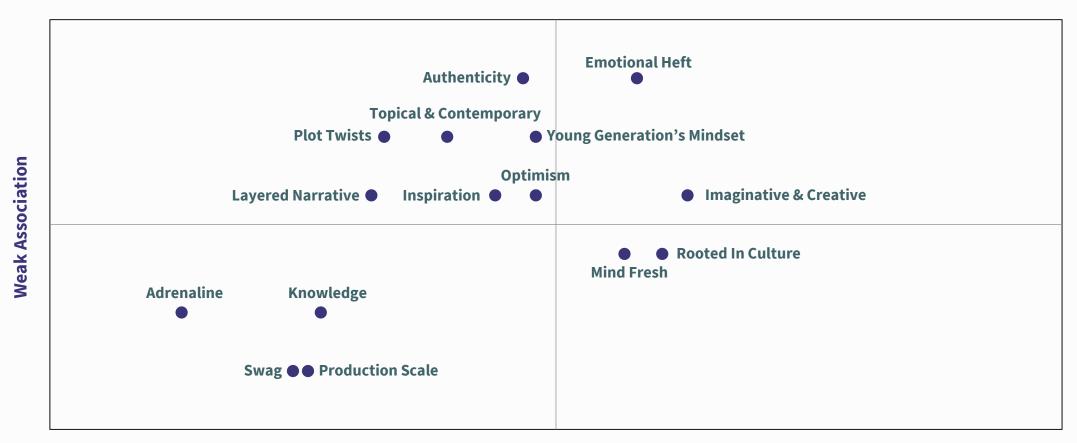

### **DRIVER PROFILE**

**SHERSHAAH (OPR: 82)** 

#### **High Weight**

**Low Weight** 