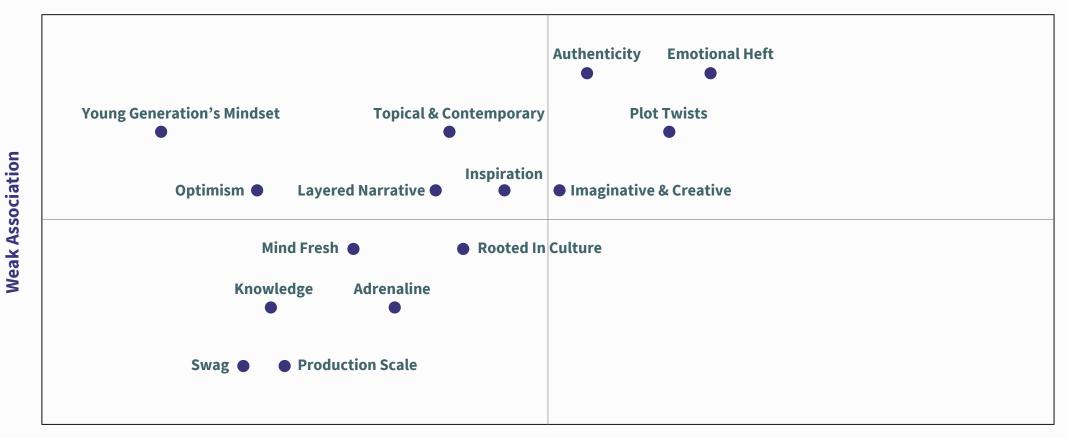

### **DRIVER PROFILE**

**MIMI (OPR: 66)** 

#### **High Weight**

**Low Weight** 