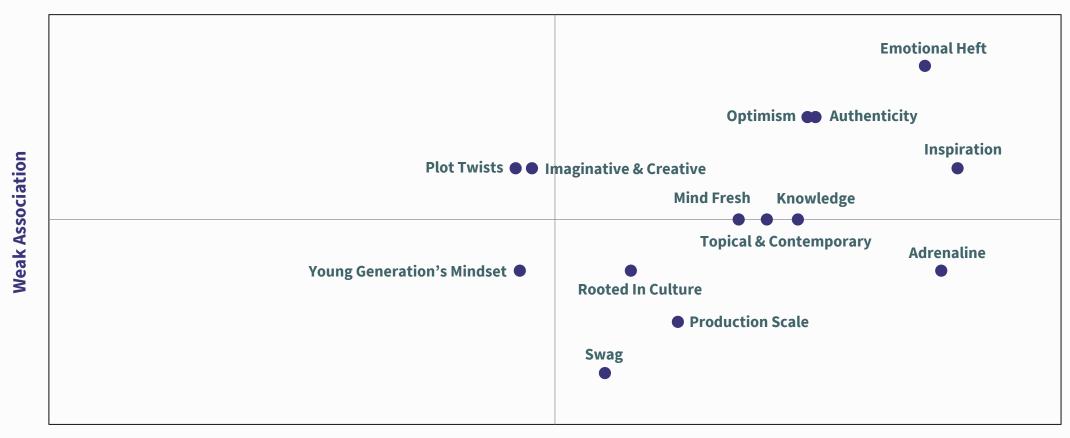

# **Web-Series Driver Profiles**

Examples

PANCHAYAT S2 (OPR: 75)

#### **High Weight**

**Low Weight** 

**ROCKET BOYS (OPR: 67)** 