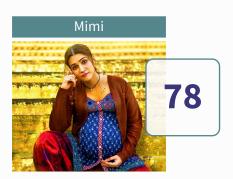

# **Driver Profiles for Direct-to-OTT Films**

Examples

### **DRIVER PROFILE**

**MIMI (OPR: 66)** 