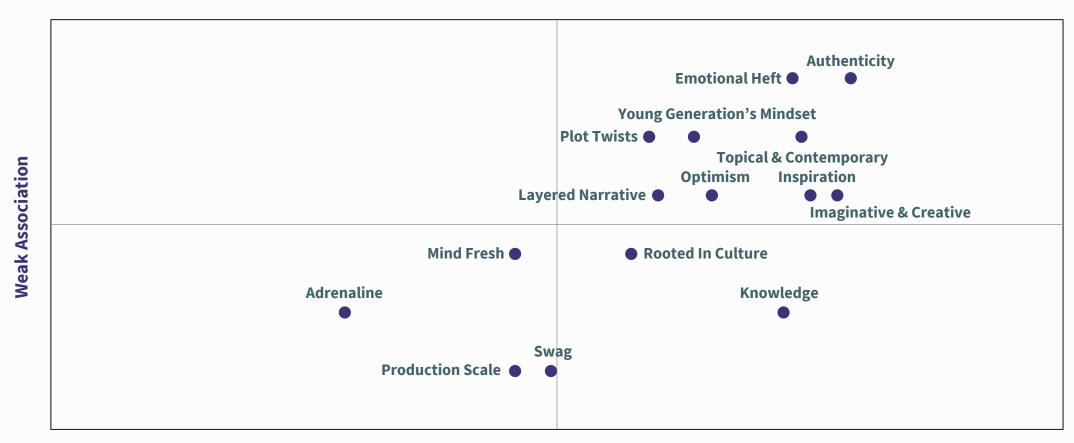

# **Web-Series Driver Profiles**

Examples

PANCHAYAT S2 (OPR: 75)

#### **High Weight**

**Low Weight** 

**ROCKET BOYS (OPR: 67)** 