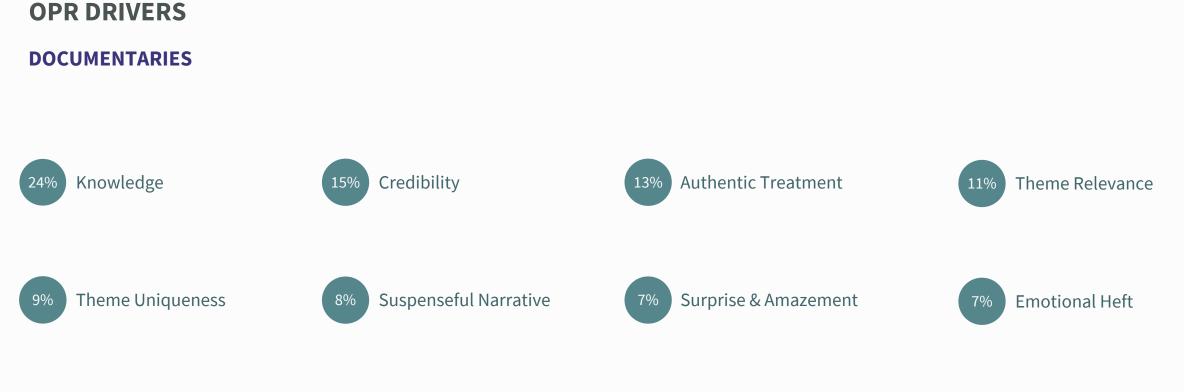

#### Inspiration 5%

Driver weights vary by Indian vs. International docoumentaries; Weights mentioned here are for Indian documentaries

#### 1. KNOWLEDGE (24%)

**Definition** Knowledge & information about people, culture or topics that one had only heard about, but did not know the details of

Keywords

Did not know this before! Increased awareness

Lesser-known facts

True events

Informative & educational

Learnt something new!

## 2. CREDIBILITY (15%)

DefinitionAccurate and unbiased depiction of events, through robust research and inclusion of different<br/>perspectives, leading to believability of facts

Keywords

Detailed research Balanced viewpoints Accurate portrayal of reality

Shows both sides of the story

Fair and neutral

Without any agenda

#### 3. AUTHENTIC TREATMENT (13%)

DefinitionRealistic depiction of locations, setting, characters, etc., in a way that comes across as factually<br/>sound and genuine

Keywords

Realistic portrayal of true eventsLike a real thing, not over the topMust have happened exactly how it's shown

Serious and purposeful

Like news

Not overdone with too much drama

#### 4. THEME RELEVANCE (11%)

DefinitionA topic of interest, because of its importance in the personal life of the audience, or because of its<br/>larger social, cultural, political or economic significance

Keywords

Related to my life Relevant to our society today On a topic I follow

I see this in the news too

Important topic in today's times

This affects me and my family

#### **5. THEME UNIQUENESS (9%)**

Definition Uniqueness and originality of theme, creating a sense of excitement to watch something that's new and unexplored

Keywords

Fresh

Never-seen-before

High-concept

Unexplored topic

Unconventional subject

Different from other documentaries

#### 6. SUSPENSEFUL NARRATIVE (8%)

Definition Unpredictable narrative progression, with constant twists and turns to keep the audience invested in 'what happens next'

#### 7.SURPRISE & AMAZEMENT (8%)

DefinitionThe ability of the documentary to create a sense of awe or shock, through its imaginative contentthat goes beyond the realm of familiar and conventional

Keywords

Never thought this can happen! Left me speechless! Bizarre

Shocking to know

The 'wow' factor

Beyond my imagination!

#### 8. EMOTIONAL HEFT (7%)

DefinitionEmotional depth because of characters and conflicts, leading to an experience that engages the<br/>viewer emotionally

Keywords

Strong emotional moments Moving scenes

Touched one's heart

Relatable conflicts

Emotional connect

Sentimental

## 9. INSPIRATION (5%)

DefinitionDepiction of extraordinary acts of courage, creativity or competence, that ignite a desire to<br/>accomplish something

Keywords

Inspiring & uplifting Motivational

Important message

Encouragment

Resilience

Empowerment